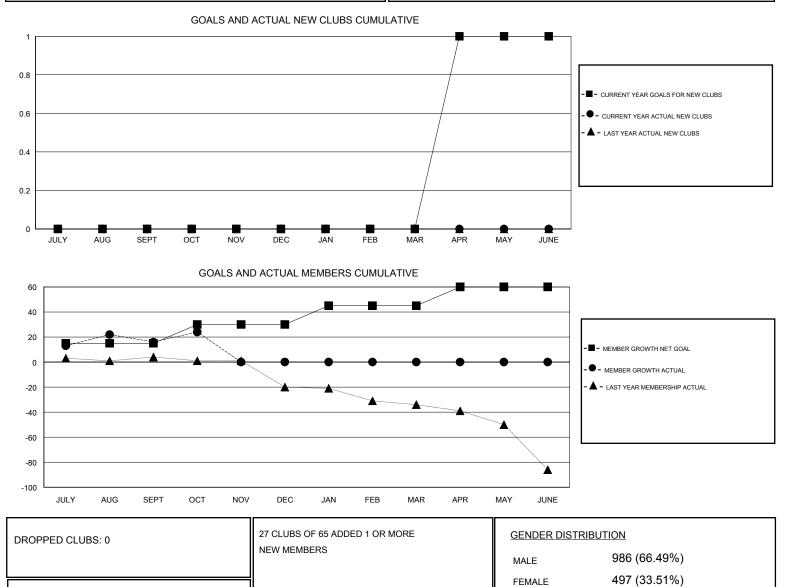

## District 201N2

Results as of: 10/31/2019

| GMT:                  | LOCATION AUSTRALIA |           |               |                       |                           |                         | GMT CA                                             |
|-----------------------|--------------------|-----------|---------------|-----------------------|---------------------------|-------------------------|----------------------------------------------------|
| Clubs                 |                    |           |               | Members               |                           |                         |                                                    |
| RESULTS FOR 2019-2020 |                    |           |               | RESULTS FOR 2019-2020 |                           |                         |                                                    |
| QUARTER               | NEW CLUB GOAL      | NEW CLUBS | DROPPED CLUBS | QUARTER               | MEMBER GROWTH NET<br>GOAL | MEMBER GROWTH<br>ACTUAL | DROPPED<br>MEMBERS ACTUAL<br>(including transfers) |
| JULY/AUG/SEPT         | 0                  | 0         | 0             | JULY/AUG/SEPT         | 15                        | 53                      | 35                                                 |
| OCT/NOV/DEC           | 0                  | 0         | 0             | OCT/NOV/DEC           | 15                        | 12                      | 4                                                  |
| JAN/FEB/MAR           | 0                  | 0         | 0             | JAN/FEB/MAR           | 15                        | 0                       | 0                                                  |
| APR/MAY/JUNE          | 1                  | 0         | 0             | APR/MAY/JUNE          | 15                        | 0                       | 0                                                  |